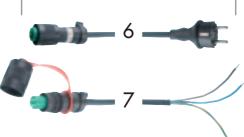

Accessories for FSV 100, FSV 112 and FSV 132 Power supply cable, 5 m, for use with FSV 112 1 Part No. 934 08 037 Connecting cable to motor, 0,5 m, for use with FSV 100 and FSV 112 2 Part No. 934 08 035 Verbindungskabel Magnetventil, 5 m lang, für FSV 100 und FSV 112 3 Part No. 934 08 036 Connecting cable 5 m, to transmit the pulses from FMC to FSV 112 4 Part No. 934 08 039 Connecting cable, to transmit the pulses from FMC to FSV 121-1 Ex and FSV 132. 5 Part No. 934 08 038 5 m long Part No. 934 08 040 10 m long

| Type FSV 121-1 Ex                                                                                                                                                                                                                                                       | Type FSV 121 Ex                                                                                                                                                                                                                                                                                           | Accessories for FSV 121 Ex                                                                        |
|-------------------------------------------------------------------------------------------------------------------------------------------------------------------------------------------------------------------------------------------------------------------------|-----------------------------------------------------------------------------------------------------------------------------------------------------------------------------------------------------------------------------------------------------------------------------------------------------------|---------------------------------------------------------------------------------------------------|
| explosion-proof to II 2 G EEx ed (ia) IIC T6. Supply voltage 230 Volt, 50 Hz, protected to IP 54. One output signal for control of a pump or a magnetic valve. Without plug connections. Connecting cable to transmit the pulses from FMC see above accessories item 5. | explosion-proof to II 2 G EEx ed (ia) IIC T6. Supply voltage 230 Volt, 50 Hz, protected to IP 54. One output signal for control of a pump or a magnetic valve. With connecting 5 m connecting cable to transmit the pulses from FMC. Input socket for power supply and output plugs for control features. | Power supply cable, 5 m  Part No. 934 08 048  7  Connecting cable to motor or magnetic valve, 5 m |
| Part No. 001 49 039                                                                                                                                                                                                                                                     | Part No. 001 49 051                                                                                                                                                                                                                                                                                       | Part No. 934 08 049                                                                               |