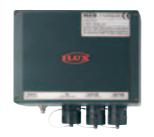

## INTERFACE AMPLIFIER FOR PRE-SET BATCH CONTROL WITH FLUX FMC LIQUID METER IN AUTO MODE

| Type FSV 100                                                                                                                                                                                                                                                                                                                             | Type FSV 112                                                                                                                                                                                                                                                                                                              | Type FSV 132                                                                                                                                                            |
|------------------------------------------------------------------------------------------------------------------------------------------------------------------------------------------------------------------------------------------------------------------------------------------------------------------------------------------|---------------------------------------------------------------------------------------------------------------------------------------------------------------------------------------------------------------------------------------------------------------------------------------------------------------------------|-------------------------------------------------------------------------------------------------------------------------------------------------------------------------|
| integral mounting onto FMC – see picture on page 3.  Supply voltage 230 Volt, 50 Hz, protected to IP 54. With 5 m power supply cable. Two output signals for: main flow control for a pump and/or magnetic valve and secondary control for turn down controlling a magnetic valve or relay.  With plug connections for control features. | Complete with housing for wall mounting. Supply voltage 230 Volt, 50 Hz, protected to IP 54. Two output signals for: main flow control for a pump and/or magnetic valve and secon- dary control for turn down controlling a magnetic valve or relay. Input socket for power supply and output plugs for control features. | without housing for mounting into a switch-board. Supply voltage 230 Volt, 50 Hz, protected to IP 20. Two output signals for control of a pump and two magnetic valves. |
| Part No. 001 49 040                                                                                                                                                                                                                                                                                                                      | Part No. 001 49 041                                                                                                                                                                                                                                                                                                       | Part No. 940 04 020                                                                                                                                                     |