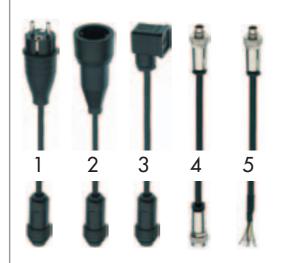

Accessories for FSV 100, FSV 112 and FSV 132 Power supply cable, 5 m, for use with FSV 112 1 Part No. 934 08 037 Connecting cable to motor, 0,5 m, for use with FSV 100 and FSV 112 2 Part No. 934 08 035 Verbindungskabel Magnetventil, 5 m lang, für FSV 100 und FSV 112 3 Part No. 934 08 036 Connecting cable 5 m, to transmit the pulses from FMC to FSV 112 4 Part No. 934 08 039 Connecting cable, to transmit the pulses from FMC to FSV 121-1 Ex and FSV 132. 5 Part No. 934 08 038 5 m long Part No. 934 08 040 10 m long