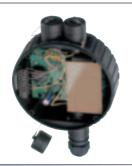

## INTERFACE AMPLIFIER FOR PRE-SET BATCH CONTROL WITH FLUX FMC LIQUID METER IN AUTO MODE

| Type FSV 100                                                                                                                                                                                                                                                                                                                             | Type FSV 112                                                                                                                                                                                                                                                                                                              | Type FSV 132                                                                                                                                                            |
|------------------------------------------------------------------------------------------------------------------------------------------------------------------------------------------------------------------------------------------------------------------------------------------------------------------------------------------|---------------------------------------------------------------------------------------------------------------------------------------------------------------------------------------------------------------------------------------------------------------------------------------------------------------------------|-------------------------------------------------------------------------------------------------------------------------------------------------------------------------|
| integral mounting onto FMC – see picture on page 3.  Supply voltage 230 Volt, 50 Hz, protected to IP 54. With 5 m power supply cable. Two output signals for: main flow control for a pump and/or magnetic valve and secondary control for turn down controlling a magnetic valve or relay.  With plug connections for control features. | Complete with housing for wall mounting. Supply voltage 230 Volt, 50 Hz, protected to IP 54. Two output signals for: main flow control for a pump and/or magnetic valve and secon- dary control for turn down controlling a magnetic valve or relay. Input socket for power supply and output plugs for control features. | without housing for mounting into a switch-board. Supply voltage 230 Volt, 50 Hz, protected to IP 20. Two output signals for control of a pump and two magnetic valves. |
| Part No. 001 49 040                                                                                                                                                                                                                                                                                                                      | Part No. 001 49 041                                                                                                                                                                                                                                                                                                       | Part No. 940 04 020                                                                                                                                                     |